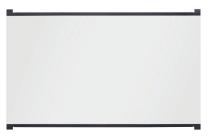

#### Accessories (sold separately)

BFGLASS33BLK

- Single pane, tamperproof glass door Dimensions: 29-1/8" W x 18-1/4" H x 1/2" D (74.0 cm x 46.4 cm x 1.3 cm)

BFDOOR33BLKSM - Single pane, bi-fold look glass door kit Dimensions: 29-1/8" W x 18-1/2" H x 1-3/4" D (74.0 cm x 46.4 cm x 4.4 cm)