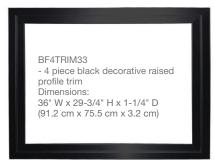

### 33" Deluxe Electric Firebox

120 V | 1,440 W | 4,913 BTU 208 V | 2,100 W | 7,165 BTU 240 V | 2,700 W | 9,213 BTU

Note: Please order remote control and/or wall thermostat.

| Model # Description                          | Lbs / Kg                                                                                                                                                                                                                                                       | UPC                                                                                                                                                                                                                                                                                                     | Wty.†                                                                                                                                                                                                                                                                                                                                                                                            | Carton Dimensions (WxHxD)                                                                                                                                                                                                                                                                                                                       |                                                                                                            | Cube                                                                                                                           |                   |
|----------------------------------------------|----------------------------------------------------------------------------------------------------------------------------------------------------------------------------------------------------------------------------------------------------------------|---------------------------------------------------------------------------------------------------------------------------------------------------------------------------------------------------------------------------------------------------------------------------------------------------------|--------------------------------------------------------------------------------------------------------------------------------------------------------------------------------------------------------------------------------------------------------------------------------------------------------------------------------------------------------------------------------------------------|-------------------------------------------------------------------------------------------------------------------------------------------------------------------------------------------------------------------------------------------------------------------------------------------------------------------------------------------------|------------------------------------------------------------------------------------------------------------|--------------------------------------------------------------------------------------------------------------------------------|-------------------|
|                                              |                                                                                                                                                                                                                                                                |                                                                                                                                                                                                                                                                                                         |                                                                                                                                                                                                                                                                                                                                                                                                  | Inches                                                                                                                                                                                                                                                                                                                                          | cm                                                                                                         | ft <sup>3</sup>                                                                                                                | m³                |
| 33" Built-in electric firebox                | 80 / 36.4                                                                                                                                                                                                                                                      | 781052 045781                                                                                                                                                                                                                                                                                           | 2 yr.                                                                                                                                                                                                                                                                                                                                                                                            | 34-3/4 x 31-1/8 x 16-1/2                                                                                                                                                                                                                                                                                                                        | 88 x 79 x 42                                                                                               | 10.3                                                                                                                           | 0.29              |
| es                                           |                                                                                                                                                                                                                                                                |                                                                                                                                                                                                                                                                                                         |                                                                                                                                                                                                                                                                                                                                                                                                  |                                                                                                                                                                                                                                                                                                                                                 |                                                                                                            |                                                                                                                                |                   |
| Single pane, tamperproof glass door          | 18.1 / 8.2                                                                                                                                                                                                                                                     | 781052 044623                                                                                                                                                                                                                                                                                           |                                                                                                                                                                                                                                                                                                                                                                                                  | 32-1/4 x 21 x 3-1/4                                                                                                                                                                                                                                                                                                                             | 82 x 53.3 x 8.4                                                                                            | 1.3                                                                                                                            | 0.04              |
| Glass swing doors with black accents         | 17 / 7.7                                                                                                                                                                                                                                                       | 781052 044593                                                                                                                                                                                                                                                                                           |                                                                                                                                                                                                                                                                                                                                                                                                  | 16 x 3-1/4 x 20-1/4                                                                                                                                                                                                                                                                                                                             | 40.6 x 8.3 x 51.6                                                                                          | 0.6                                                                                                                            | 0.02              |
| Single pane, bi-fold look glass door kit     | 13 / 5.9                                                                                                                                                                                                                                                       | 781052 041233                                                                                                                                                                                                                                                                                           |                                                                                                                                                                                                                                                                                                                                                                                                  | 24-3/4 x 3-1/4 x 28                                                                                                                                                                                                                                                                                                                             | 62.9 x 8.3 x 71.1                                                                                          | 1.3                                                                                                                            | 0.04              |
| 4 piece black decorative raised profile trim | 5/2.3                                                                                                                                                                                                                                                          | 781052 052932                                                                                                                                                                                                                                                                                           |                                                                                                                                                                                                                                                                                                                                                                                                  | 37 x 4-1/4 x 2-1/2                                                                                                                                                                                                                                                                                                                              | 94 x 10.8 x 6.4                                                                                            | 0.2                                                                                                                            | 0.01              |
| 3-stage remote control kit                   | 1.1 / 0.5                                                                                                                                                                                                                                                      | 781052 040687                                                                                                                                                                                                                                                                                           |                                                                                                                                                                                                                                                                                                                                                                                                  | 6 x 6 x 7                                                                                                                                                                                                                                                                                                                                       | 15.2 x 15.2 x 17.8                                                                                         | 0.1                                                                                                                            | 0.00              |
| Wall switch remote control                   | 1.5 / 0.7                                                                                                                                                                                                                                                      | 781052 056787                                                                                                                                                                                                                                                                                           |                                                                                                                                                                                                                                                                                                                                                                                                  | 6-3/8 x 5-1/2 x 3-1/4                                                                                                                                                                                                                                                                                                                           | 16.2 x 14.1 x 8.1                                                                                          | 0.1                                                                                                                            | 0.00              |
| Plug kit                                     | 0.6 / 0.3                                                                                                                                                                                                                                                      | 781052 040748                                                                                                                                                                                                                                                                                           | 1 yr.                                                                                                                                                                                                                                                                                                                                                                                            | 6-3/4 x 6-1/2 x 6-3/4                                                                                                                                                                                                                                                                                                                           | 17.1 x 16.5 x 17.1                                                                                         | 0.2                                                                                                                            | 0.00              |
| Wall thermostat - white                      | 0.5 / 0.2                                                                                                                                                                                                                                                      | 781052 042407                                                                                                                                                                                                                                                                                           |                                                                                                                                                                                                                                                                                                                                                                                                  | 2-3/4 x 4-3/4 x 2                                                                                                                                                                                                                                                                                                                               | 7.2 x 12.3 x 5.0                                                                                           | 0.0                                                                                                                            | 0.00              |
|                                              | 33" Built-in electric firebox es Single pane, tamperproof glass door Glass swing doors with black accents Single pane, bi-fold look glass door kit 4 piece black decorative raised profile trim 3-stage remote control kit Wall switch remote control Plug kit | 33" Built-in electric firebox 80 / 36.4 es  Single pane, tamperproof glass door 18.1 / 8.2 Glass swing doors with black accents Single pane, bi-fold look glass door kit 13 / 5.9 4 piece black decorative raised profile trim 3-stage remote control kit Wall switch remote control Plug kit 0.6 / 0.3 | 33" Built-in electric firebox 80 / 36.4 781052 045781 es  Single pane, tamperproof glass door Glass swing doors with black accents Single pane, bi-fold look glass door kit  4 piece black decorative raised profile trim 3-stage remote control kit Wall switch remote control Plug kit  781052 044593 781052 044593 781052 041233 781052 052932 781052 056787 Plug kit 0.6 / 0.3 781052 040748 | 33" Built-in electric firebox 80 / 36.4 781052 045781 2 yr.  ses  Single pane, tamperproof glass door Glass swing doors with black accents Single pane, bi-fold look glass door kit  4 piece black decorative raised profile trim 3-stage remote control kit Mall switch remote control 1.5 / 0.7 781052 040687  Plug kit  781052 040788  1 yr. | Inches   33" Built-in electric firebox   80 / 36.4   781052 045781   2 yr.   34-3/4 x 31-1/8 x 16-1/2   es | Inches   cm   33" Built-in electric firebox   80 / 36.4   781052 045781   2 yr.   34-3/4 x 31-1/8 x 16-1/2   88 x 79 x 42   es | Inches   Cm   ft³ |