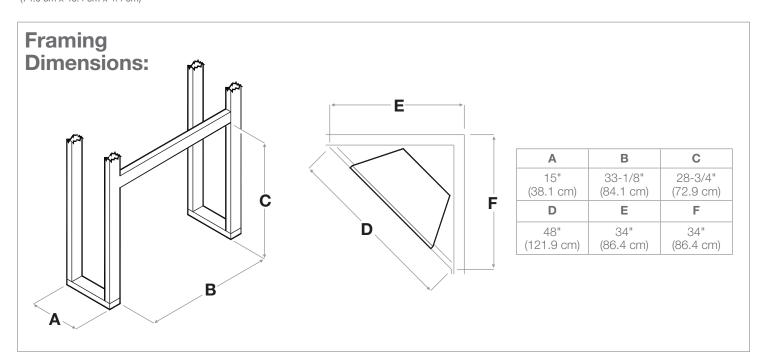

### 33" Deluxe Electric Firebox

120 V | 1,440 W | 4,913 BTU 208 V | 2,100 W | 7,165 BTU 240 V | 2,700 W | 9,213 BTU

Note: Please order remote control and/or wall thermostat.

| Model # Description                          | Lbs / Kg                                                                                                                                                                                                                                                       | UPC                                                                                                                                                                                                                                                                                                     | Wty.†                                                                                                                                                                                                                                                                                                                                                                                            | Carton Dimensions (WxHxD)                                                                                                                                                                                                                                                                                                                       |                                                                                                            | Cube                                                                                                                           |                   |
|----------------------------------------------|----------------------------------------------------------------------------------------------------------------------------------------------------------------------------------------------------------------------------------------------------------------|---------------------------------------------------------------------------------------------------------------------------------------------------------------------------------------------------------------------------------------------------------------------------------------------------------|--------------------------------------------------------------------------------------------------------------------------------------------------------------------------------------------------------------------------------------------------------------------------------------------------------------------------------------------------------------------------------------------------|-------------------------------------------------------------------------------------------------------------------------------------------------------------------------------------------------------------------------------------------------------------------------------------------------------------------------------------------------|------------------------------------------------------------------------------------------------------------|--------------------------------------------------------------------------------------------------------------------------------|-------------------|
|                                              |                                                                                                                                                                                                                                                                |                                                                                                                                                                                                                                                                                                         |                                                                                                                                                                                                                                                                                                                                                                                                  | Inches                                                                                                                                                                                                                                                                                                                                          | cm                                                                                                         | ft <sup>3</sup>                                                                                                                | m³                |
| 33" Built-in electric firebox                | 80 / 36.4                                                                                                                                                                                                                                                      | 781052 045781                                                                                                                                                                                                                                                                                           | 2 yr.                                                                                                                                                                                                                                                                                                                                                                                            | 34-3/4 x 31-1/8 x 16-1/2                                                                                                                                                                                                                                                                                                                        | 88 x 79 x 42                                                                                               | 10.3                                                                                                                           | 0.29              |
| es                                           |                                                                                                                                                                                                                                                                |                                                                                                                                                                                                                                                                                                         |                                                                                                                                                                                                                                                                                                                                                                                                  |                                                                                                                                                                                                                                                                                                                                                 |                                                                                                            |                                                                                                                                |                   |
| Single pane, tamperproof glass door          | 18.1 / 8.2                                                                                                                                                                                                                                                     | 781052 044623                                                                                                                                                                                                                                                                                           |                                                                                                                                                                                                                                                                                                                                                                                                  | 32-1/4 x 21 x 3-1/4                                                                                                                                                                                                                                                                                                                             | 82 x 53.3 x 8.4                                                                                            | 1.3                                                                                                                            | 0.04              |
| Glass swing doors with black accents         | 17 / 7.7                                                                                                                                                                                                                                                       | 781052 044593                                                                                                                                                                                                                                                                                           |                                                                                                                                                                                                                                                                                                                                                                                                  | 16 x 3-1/4 x 20-1/4                                                                                                                                                                                                                                                                                                                             | 40.6 x 8.3 x 51.6                                                                                          | 0.6                                                                                                                            | 0.02              |
| Single pane, bi-fold look glass door kit     | 13 / 5.9                                                                                                                                                                                                                                                       | 781052 041233                                                                                                                                                                                                                                                                                           |                                                                                                                                                                                                                                                                                                                                                                                                  | 24-3/4 x 3-1/4 x 28                                                                                                                                                                                                                                                                                                                             | 62.9 x 8.3 x 71.1                                                                                          | 1.3                                                                                                                            | 0.04              |
| 4 piece black decorative raised profile trim | 5/2.3                                                                                                                                                                                                                                                          | 781052 052932                                                                                                                                                                                                                                                                                           |                                                                                                                                                                                                                                                                                                                                                                                                  | 37 x 4-1/4 x 2-1/2                                                                                                                                                                                                                                                                                                                              | 94 x 10.8 x 6.4                                                                                            | 0.2                                                                                                                            | 0.01              |
| 3-stage remote control kit                   | 1.1 / 0.5                                                                                                                                                                                                                                                      | 781052 040687                                                                                                                                                                                                                                                                                           |                                                                                                                                                                                                                                                                                                                                                                                                  | 6 x 6 x 7                                                                                                                                                                                                                                                                                                                                       | 15.2 x 15.2 x 17.8                                                                                         | 0.1                                                                                                                            | 0.00              |
| Wall switch remote control                   | 1.5 / 0.7                                                                                                                                                                                                                                                      | 781052 056787                                                                                                                                                                                                                                                                                           |                                                                                                                                                                                                                                                                                                                                                                                                  | 6-3/8 x 5-1/2 x 3-1/4                                                                                                                                                                                                                                                                                                                           | 16.2 x 14.1 x 8.1                                                                                          | 0.1                                                                                                                            | 0.00              |
| Plug kit                                     | 0.6 / 0.3                                                                                                                                                                                                                                                      | 781052 040748                                                                                                                                                                                                                                                                                           | 1 yr.                                                                                                                                                                                                                                                                                                                                                                                            | 6-3/4 x 6-1/2 x 6-3/4                                                                                                                                                                                                                                                                                                                           | 17.1 x 16.5 x 17.1                                                                                         | 0.2                                                                                                                            | 0.00              |
| Wall thermostat - white                      | 0.5 / 0.2                                                                                                                                                                                                                                                      | 781052 042407                                                                                                                                                                                                                                                                                           |                                                                                                                                                                                                                                                                                                                                                                                                  | 2-3/4 x 4-3/4 x 2                                                                                                                                                                                                                                                                                                                               | 7.2 x 12.3 x 5.0                                                                                           | 0.0                                                                                                                            | 0.00              |
|                                              | 33" Built-in electric firebox es Single pane, tamperproof glass door Glass swing doors with black accents Single pane, bi-fold look glass door kit 4 piece black decorative raised profile trim 3-stage remote control kit Wall switch remote control Plug kit | 33" Built-in electric firebox 80 / 36.4 es  Single pane, tamperproof glass door 18.1 / 8.2 Glass swing doors with black accents Single pane, bi-fold look glass door kit 13 / 5.9 4 piece black decorative raised profile trim 3-stage remote control kit Wall switch remote control Plug kit 0.6 / 0.3 | 33" Built-in electric firebox 80 / 36.4 781052 045781 es  Single pane, tamperproof glass door Glass swing doors with black accents Single pane, bi-fold look glass door kit  4 piece black decorative raised profile trim 3-stage remote control kit Wall switch remote control Plug kit  781052 044593 781052 044593 781052 041233 781052 052932 781052 056787 Plug kit 0.6 / 0.3 781052 040748 | 33" Built-in electric firebox 80 / 36.4 781052 045781 2 yr.  ses  Single pane, tamperproof glass door Glass swing doors with black accents Single pane, bi-fold look glass door kit  4 piece black decorative raised profile trim 3-stage remote control kit Mall switch remote control 1.5 / 0.7 781052 040687  Plug kit  781052 040788  1 yr. | Inches   33" Built-in electric firebox   80 / 36.4   781052 045781   2 yr.   34-3/4 x 31-1/8 x 16-1/2   es | Inches   cm   33" Built-in electric firebox   80 / 36.4   781052 045781   2 yr.   34-3/4 x 31-1/8 x 16-1/2   88 x 79 x 42   es | Inches   Cm   ft³ |