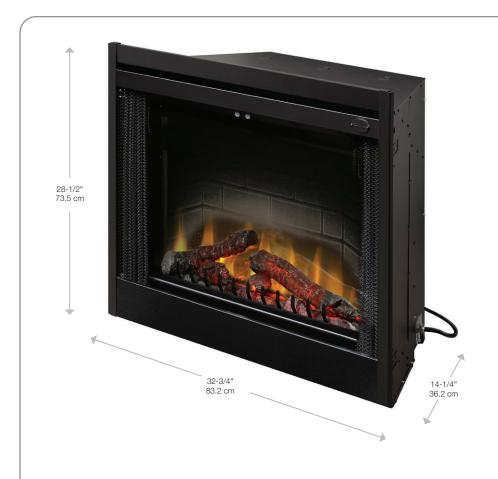

### 33" Deluxe Electric Firebox

120 V | 1,440 W | 4,913 BTU 208 V | 2,100 W | 7,165 BTU 240 V | 2,700 W | 9,213 BTU

Note: Please order remote control and/or wall thermostat.

| Model # Description                          | Lbs / Kg                                                                                                                                                                                                                                                       | UPC                                                                                                                                                                                                                                                                                                     | Wty.†                                                                                                                                                                                                                                                                                                                                                                                            | Carton Dimensions (WxHxD)                                                                                                                                                                                                                                                                                                                       |                                                                                                            | Cube                                                                                                                           |                   |
|----------------------------------------------|----------------------------------------------------------------------------------------------------------------------------------------------------------------------------------------------------------------------------------------------------------------|---------------------------------------------------------------------------------------------------------------------------------------------------------------------------------------------------------------------------------------------------------------------------------------------------------|--------------------------------------------------------------------------------------------------------------------------------------------------------------------------------------------------------------------------------------------------------------------------------------------------------------------------------------------------------------------------------------------------|-------------------------------------------------------------------------------------------------------------------------------------------------------------------------------------------------------------------------------------------------------------------------------------------------------------------------------------------------|------------------------------------------------------------------------------------------------------------|--------------------------------------------------------------------------------------------------------------------------------|-------------------|
|                                              |                                                                                                                                                                                                                                                                |                                                                                                                                                                                                                                                                                                         |                                                                                                                                                                                                                                                                                                                                                                                                  | Inches                                                                                                                                                                                                                                                                                                                                          | cm                                                                                                         | ft <sup>3</sup>                                                                                                                | m³                |
| 33" Built-in electric firebox                | 80 / 36.4                                                                                                                                                                                                                                                      | 781052 045781                                                                                                                                                                                                                                                                                           | 2 yr.                                                                                                                                                                                                                                                                                                                                                                                            | 34-3/4 x 31-1/8 x 16-1/2                                                                                                                                                                                                                                                                                                                        | 88 x 79 x 42                                                                                               | 10.3                                                                                                                           | 0.29              |
| es                                           |                                                                                                                                                                                                                                                                |                                                                                                                                                                                                                                                                                                         |                                                                                                                                                                                                                                                                                                                                                                                                  |                                                                                                                                                                                                                                                                                                                                                 |                                                                                                            |                                                                                                                                |                   |
| Single pane, tamperproof glass door          | 18.1 / 8.2                                                                                                                                                                                                                                                     | 781052 044623                                                                                                                                                                                                                                                                                           |                                                                                                                                                                                                                                                                                                                                                                                                  | 32-1/4 x 21 x 3-1/4                                                                                                                                                                                                                                                                                                                             | 82 x 53.3 x 8.4                                                                                            | 1.3                                                                                                                            | 0.04              |
| Glass swing doors with black accents         | 17 / 7.7                                                                                                                                                                                                                                                       | 781052 044593                                                                                                                                                                                                                                                                                           |                                                                                                                                                                                                                                                                                                                                                                                                  | 16 x 3-1/4 x 20-1/4                                                                                                                                                                                                                                                                                                                             | 40.6 x 8.3 x 51.6                                                                                          | 0.6                                                                                                                            | 0.02              |
| Single pane, bi-fold look glass door kit     | 13 / 5.9                                                                                                                                                                                                                                                       | 781052 041233                                                                                                                                                                                                                                                                                           |                                                                                                                                                                                                                                                                                                                                                                                                  | 24-3/4 x 3-1/4 x 28                                                                                                                                                                                                                                                                                                                             | 62.9 x 8.3 x 71.1                                                                                          | 1.3                                                                                                                            | 0.04              |
| 4 piece black decorative raised profile trim | 5/2.3                                                                                                                                                                                                                                                          | 781052 052932                                                                                                                                                                                                                                                                                           |                                                                                                                                                                                                                                                                                                                                                                                                  | 37 x 4-1/4 x 2-1/2                                                                                                                                                                                                                                                                                                                              | 94 x 10.8 x 6.4                                                                                            | 0.2                                                                                                                            | 0.01              |
| 3-stage remote control kit                   | 1.1 / 0.5                                                                                                                                                                                                                                                      | 781052 040687                                                                                                                                                                                                                                                                                           |                                                                                                                                                                                                                                                                                                                                                                                                  | 6 x 6 x 7                                                                                                                                                                                                                                                                                                                                       | 15.2 x 15.2 x 17.8                                                                                         | 0.1                                                                                                                            | 0.00              |
| Wall switch remote control                   | 1.5 / 0.7                                                                                                                                                                                                                                                      | 781052 056787                                                                                                                                                                                                                                                                                           |                                                                                                                                                                                                                                                                                                                                                                                                  | 6-3/8 x 5-1/2 x 3-1/4                                                                                                                                                                                                                                                                                                                           | 16.2 x 14.1 x 8.1                                                                                          | 0.1                                                                                                                            | 0.00              |
| Plug kit                                     | 0.6 / 0.3                                                                                                                                                                                                                                                      | 781052 040748                                                                                                                                                                                                                                                                                           | 1 yr.                                                                                                                                                                                                                                                                                                                                                                                            | 6-3/4 x 6-1/2 x 6-3/4                                                                                                                                                                                                                                                                                                                           | 17.1 x 16.5 x 17.1                                                                                         | 0.2                                                                                                                            | 0.00              |
| Wall thermostat - white                      | 0.5 / 0.2                                                                                                                                                                                                                                                      | 781052 042407                                                                                                                                                                                                                                                                                           |                                                                                                                                                                                                                                                                                                                                                                                                  | 2-3/4 x 4-3/4 x 2                                                                                                                                                                                                                                                                                                                               | 7.2 x 12.3 x 5.0                                                                                           | 0.0                                                                                                                            | 0.00              |
|                                              | 33" Built-in electric firebox es Single pane, tamperproof glass door Glass swing doors with black accents Single pane, bi-fold look glass door kit 4 piece black decorative raised profile trim 3-stage remote control kit Wall switch remote control Plug kit | 33" Built-in electric firebox 80 / 36.4 es  Single pane, tamperproof glass door 18.1 / 8.2 Glass swing doors with black accents Single pane, bi-fold look glass door kit 13 / 5.9 4 piece black decorative raised profile trim 3-stage remote control kit Wall switch remote control Plug kit 0.6 / 0.3 | 33" Built-in electric firebox 80 / 36.4 781052 045781 es  Single pane, tamperproof glass door Glass swing doors with black accents Single pane, bi-fold look glass door kit  4 piece black decorative raised profile trim 3-stage remote control kit Wall switch remote control Plug kit  781052 044593 781052 044593 781052 041233 781052 052932 781052 056787 Plug kit 0.6 / 0.3 781052 040748 | 33" Built-in electric firebox 80 / 36.4 781052 045781 2 yr.  ses  Single pane, tamperproof glass door Glass swing doors with black accents Single pane, bi-fold look glass door kit  4 piece black decorative raised profile trim 3-stage remote control kit Mall switch remote control 1.5 / 0.7 781052 040687  Plug kit  781052 040788  1 yr. | Inches   33" Built-in electric firebox   80 / 36.4   781052 045781   2 yr.   34-3/4 x 31-1/8 x 16-1/2   es | Inches   cm   33" Built-in electric firebox   80 / 36.4   781052 045781   2 yr.   34-3/4 x 31-1/8 x 16-1/2   88 x 79 x 42   es | Inches   Cm   ft³ |