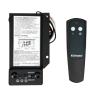

BFSDOOR33BLK - Glass swing doors with black accents Dimensions: 29" W x 18-1/4" H x 1-3/4" D (73.7 cm x 46.4 cm x 4.4 cm)

BFRC-KIT
- 3-stage remote control kit

WRCPF-KIT
- Wall switch
remote control

BFPLUGE - Plug kit