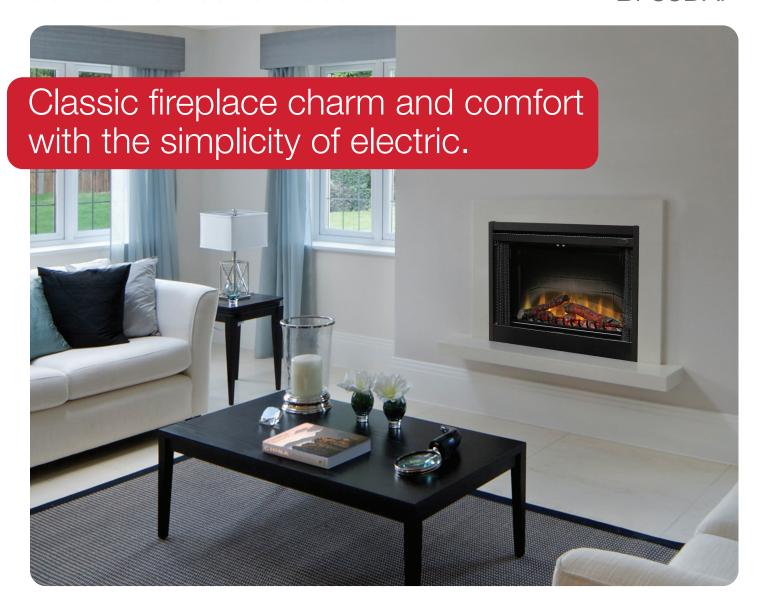

# **Built-in Fireplace**

33" Deluxe Electric Firebox

BF33DXP

BF Series fireboxes solve design challenges, add exceptional value, and look great doing it. Their exceptional versatility means they can be installed virtually anywhere, especially in locations and buildings that are impossible for a combustion fireplace. And as with all Dimplex fireplaces, The BF Series offer realism that continues to set the bar in the industry and ensures that everyone – from the designer and contractor, to homeowner – is happy with the results.