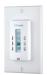

otprint The most sustainable fireplace option; no emissions and 100% efficient.

**Cool-touch Glass** Glass remains cool making it safe for any location and any user.

\* Based on national average residential electricity rate. Rates vary.

SE-338-R06-073021



## **Built-in Fireplace**

### 33" Deluxe Electric Firebox

#### BF33DXP

#### Accessories (sold separately)



BFGLASS33BLK

- Single pane, tamperproof glass door Dimensions: 29-1/8" W x 18-1/4" H x 1/2" D (74.0 cm x 46.4 cm x 1.3 cm)



BFDOOR33BLKSM - Single pane, bi-fold look glass door kit Dimensions: 29-1/8" W x 18-1/2" H x 1-3/4" D (74.0 cm x 46.4 cm x 4.4 cm)



BFSDOOR33BLK - Glass swing doors with black accents Dimensions: 29" W x 18-1/4" H x 1-3/4" D (73.7 cm x 46.4 cm x 4.4 cm)





BFRC-KIT
- 3-stage remote control kit



WRCPF-KIT
- Wall switch
remote control



BFPLUGE - Plug kit



TS521W
- Wall thermostat
- white