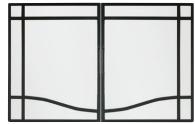

BFSDOOR33BLK - Glass swing doors with black accents Dimensions: 29" W x 18-1/4" H x 1-3/4" D (73.7 cm x 46.4 cm x 4.4 cm)

BFRC-KIT
- 3-stage remote control kit

WRCPF-KIT
- Wall switch
remote control

BFPLUGE - Plug kit