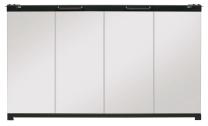

BFSDOOR33BLK - Glass swing doors with black accents Dimensions: 29" W x 18-1/4" H x 1-3/4" D (73.7 cm x 46.4 cm x 4.4 cm)

BFRC-KIT
- 3-stage remote control kit

WRCPF-KIT
- Wall switch
remote control

BFPLUGE - Plug kit