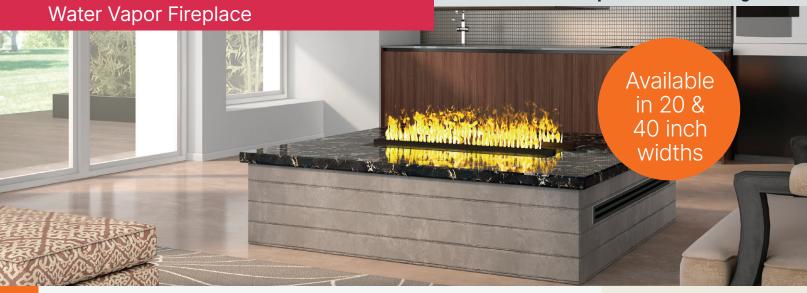

#### Clean & Sustainable

Optimyst Cassette requires no fuel or venting as it runs on water and electricity.

#### **Continuous Water Supply**

Designed to connect to main water line providing continuous operation. Accessory plumbing kit is available.

Scan for more information on dimensions, accessories, and technical details.

| Model<br>Number | Description           |
|-----------------|-----------------------|
| CDFI500-PRO     | 20" Electric Cassette |
| CDFI1000-PRO    | 40" Electric Cassette |