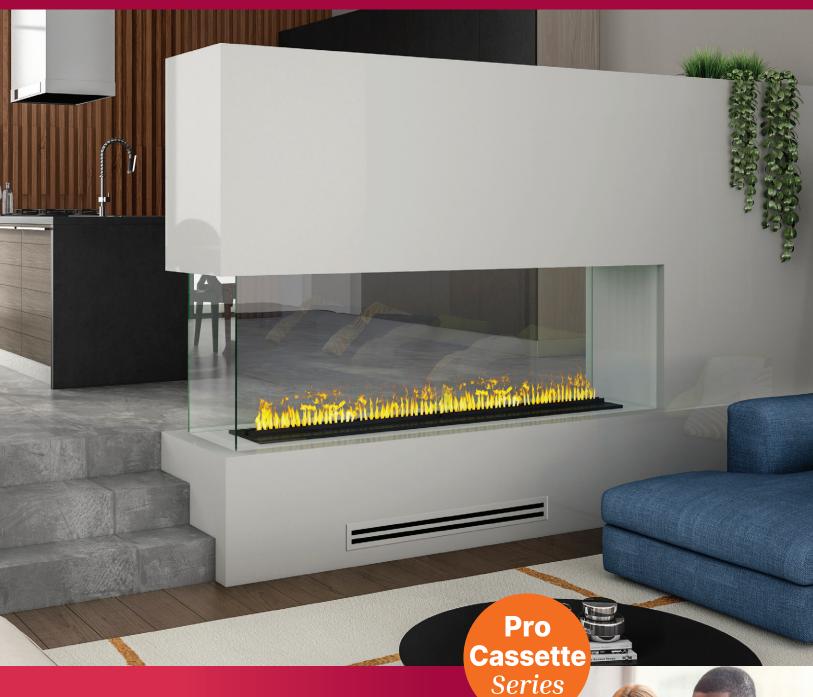

# **Öptimyst** Cassette

Impressive Design. Completely Customizab<u>le.</u>

**Experience Better Living.** 

### **Stunning Atmosphere**

Optimyst<sup>®</sup> delivers a world class electric fireplace experience that flawlessly imitates true flames and smoke.

#### **Limitless Installation**

With endless possibilities, build the ideal fireplace in any location, bringing your dream design to life.

#### **Modular Design**

Connect multiple cassettes together to achieve the desired length or design for custom installations impossible to accomplish with gas fires.

#### Adaptable Flame Shape

Includes spacers and slots for customizable flame width and pattern.