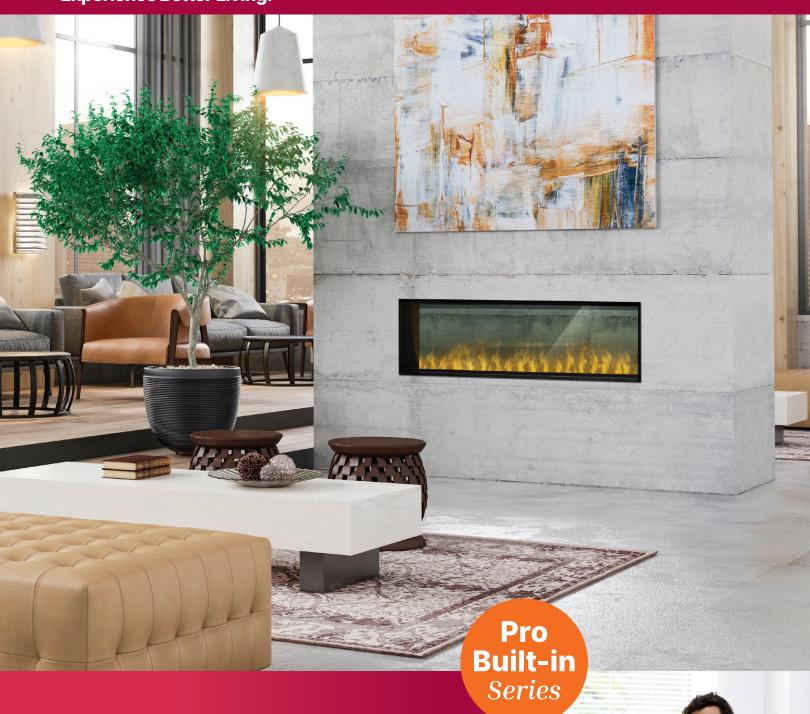

# **Optimyst** Pro Box

Mesmerizing Flames.
Three-Dimensional Experience.

# **Captivating Ambiance**

Optimyst<sup>®</sup> delivers a world class electric fireplace experience that flawlessly imitates true flames and smoke.

# **Seamless Design**

The pre-built box simplifies the installation without compromising on design.

# Single or Double-sided

Add a glass panel for easy conversion to a see-through unit (glass sold separately).