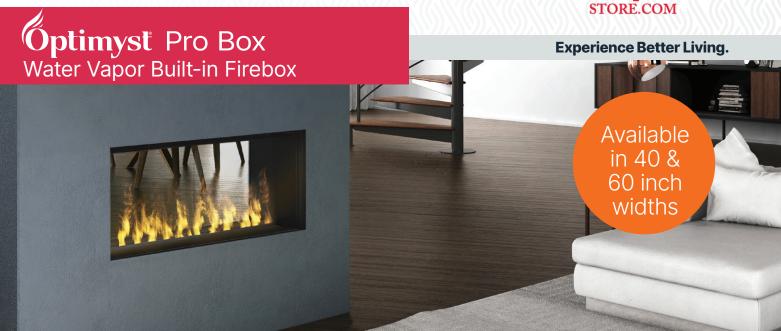

# **Optimyst** Pro Box

Mesmerizing Flames.
Three-Dimensional Experience.

# **Clean & Sustainable**

Optimyst Pro Box requires no fuel or venting as it runs on water and electricity and uses reduced energy for heating.

# **Seamless Design**

The pre-built box simplifies the installation without compromising on design.

| Tempered |  |
|----------|--|

Front Glass

| Model<br>Number | Description                        |
|-----------------|------------------------------------|
| GBF1000-PRO     | 40" Built-in<br>Electric Fireplace |
| GBF1500-PRO     | 60" Built-in<br>Electric Fireplace |