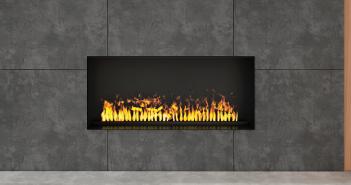

# **Captivating Ambiance**

Optimyst<sup>®</sup> delivers a world class electric fireplace experience that flawlessly imitates true flames and smoke.

#### Adaptable Flame Shape

Includes spacers and slots for customizable flame width and pattern.

#### **Customizable Ember Bed**

Create any look you desire by adding your favorite ember bed to the included tray (ember bed not included). Optional inner glow log set also available.