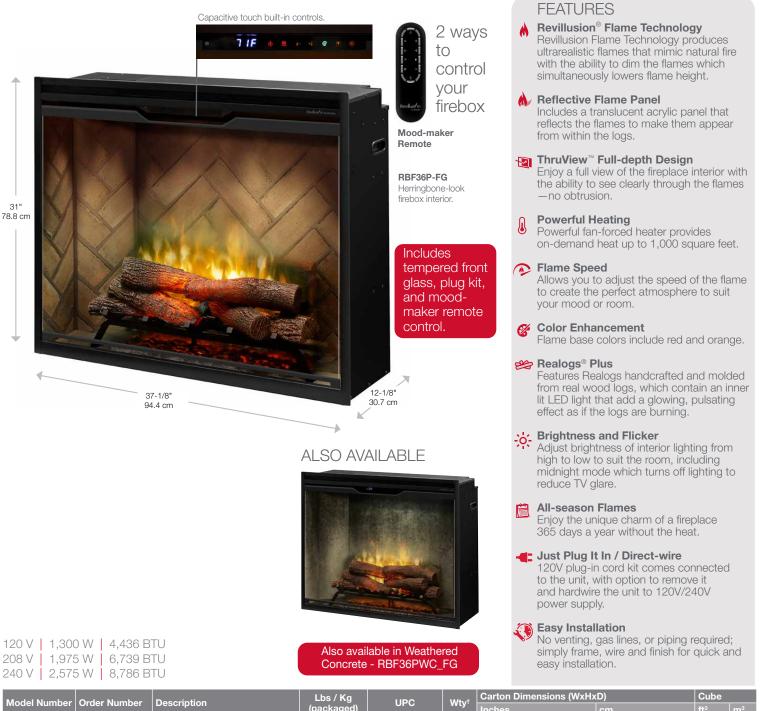

## **Revillusion**®

azue

36" Portrait Built-in Electric Firebox

## Herringbone Brick

Traditional elegance; revillusionary design.

Enjoy classic, elegant features with Revillusion<sup>®</sup>—the electric fireplace inspired by traditional design. You'll be entranced by the flickering flames as they dance between glowing logs, surrounded by herringbone brick interior with natural soot markings. The timeless appeal of Revillusion creates an authentic, everlasting impression.

## **Revillusion**<sup>®</sup> 36" Portrait Built-in Electric Firebox

| Model Number | Order Number | Description                                                             | Lbs / Kg<br>(packaged)       | UPC          | WTV    | Carton Dimensions (WxHxD) |                     | Cube            |                |
|--------------|--------------|-------------------------------------------------------------------------|------------------------------|--------------|--------|---------------------------|---------------------|-----------------|----------------|
|              |              |                                                                         |                              |              |        | Inches                    | cm                  | ft <sup>3</sup> | m <sup>3</sup> |
| RBF36P-FG    | 500002398    | 36" Portrait Built-in Electric Firebox<br>- Herringbone brick interior  | 61.8 / 28.1<br>(81.1 / 36.8) | 781052108165 | 2 yrs. | 41-3/8 x 35-1/2 x 16-3/8  | 105.0 x 90.7 x 41.1 | 13.0            | 0.4            |
| RBF36PWC-FG  | 500002399    | 36" Portrait Built-in Electric Firebox<br>- Weathered concrete interior | 61.8 / 28.1<br>(81.1 / 36.8) | 781052129863 | 2 yrs. | 41-3/8 x 35-1/2 x 16-3/8  | 105.0 x 90.7 x 41.1 | 13.0            | 0.4            |