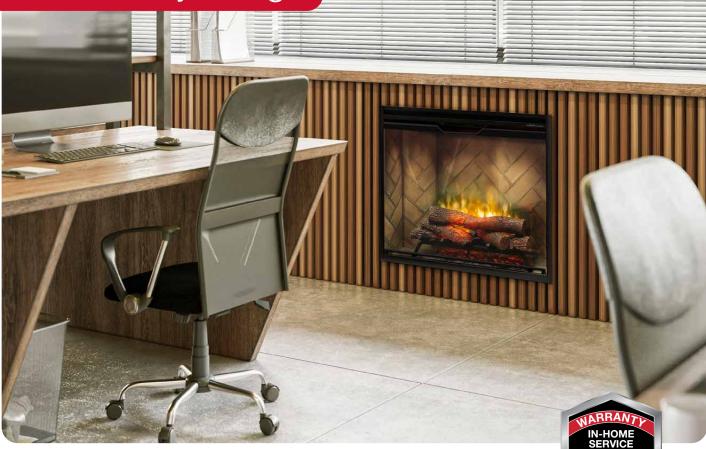

## **Revillusion**®

azue

36" Portrait Built-in Electric Firebox

## Herringbone Brick

Traditional elegance; revillusionary design.

Enjoy classic, elegant features with Revillusion<sup>®</sup>—the electric fireplace inspired by traditional design. You'll be entranced by the flickering flames as they dance between glowing logs, surrounded by herringbone brick interior with natural soot markings. The timeless appeal of Revillusion creates an authentic, everlasting impression.