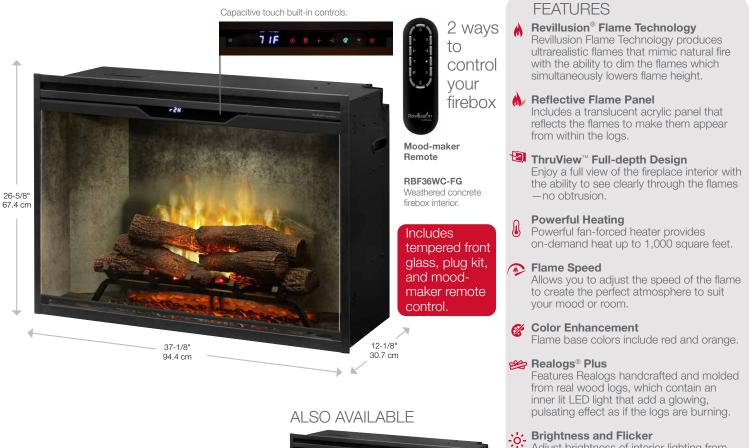

## Revillusion®

36" Built-in Electric Firebox

Weathered Concrete

## Traditional elegance; revillusionary design.

Enjoy classic, elegant features with Revillusion<sup>®</sup>—the electric fireplace inspired by traditional design. You'll be entranced by the flickering flames as they dance between glowing logs, surrounded by weathered concrete interior with natural soot markings. The timeless appeal of Revillusion creates an authentic, everlasting impression.

## **Revillusion**<sup>®</sup> 36" Built-in Electric Firebox

Also available in Herringbone Brick - RBF36-FG days a year without the heat.
Just Plug It In / Direct-wire 120V plug-in cord kit comes connected

to the unit, with option to remove it and hardwire the unit to 120V/240V power supply.

Adjust brightness of interior lighting from high to low to suit the room, including midnight mode which turns off lighting to

Enjoy the unique charm of a fireplace 365

#### Easy Installation

reduce TV glare.

翻

No venting, gas lines, or piping required; simply frame, wire and finish for quick and easy installation.

| 120 V | 1,300 W | 4,436 BTU |
|-------|---------|-----------|
| 208 V | 1,975 W | 6,739 BTU |
| 240 V | 2,575 W | 8,786 BTU |