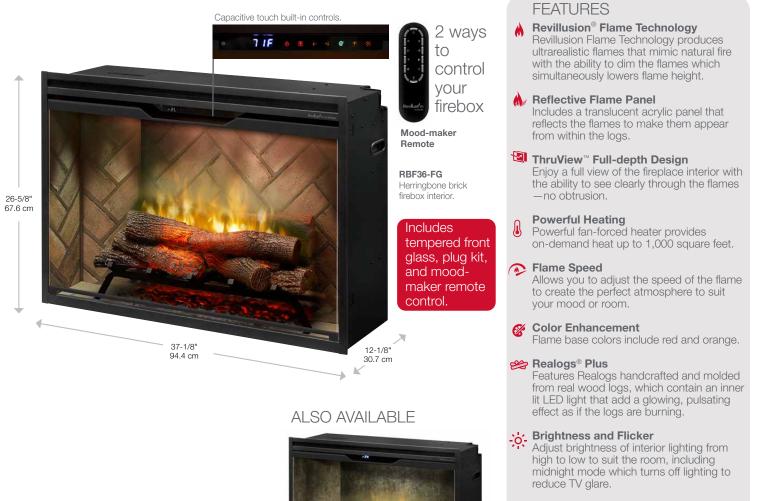

#### **Revillusion**<sup>®</sup> 36" Built-in Electric Firebox

#### Herringbone Brick

#### **Revillusion**<sup>®</sup> 36" Built-in Electric Firebox

All-season Flames

Enjoy the unique charm of a fireplace 365 days a year without the heat.

**\_\_\_\_** Just Plug It In / Direct-wire

120V plug-in cord kit comes connected to the unit, with option to remove it and hardwire the unit to 120V/240V power supply.

Easy Installation

No venting, gas lines, or piping required; simply frame, wire and finish for quick and easy installation.

| 120 V | 1,300 W | 4,436 BTU |
|-------|---------|-----------|
| 208 V | 1,975 W | 6,739 BTU |
| 240 V | 2,575 W | 8,786 BTU |