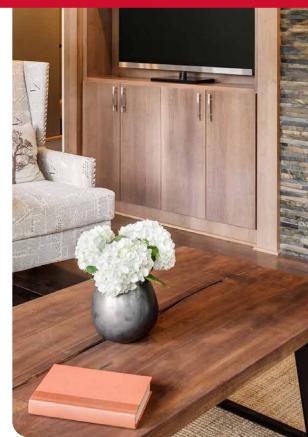

### Traditional elegance; revillusionary design.

Enjoy classic, elegant features with Revillusion<sup>®</sup>—the electric fireplace inspired by traditional design. You'll be entranced by the flickering flames as they dance between glowing logs, surrounded by herringbone brick interior with natural soot markings. The timeless appeal of Revillusion creates an authentic, everlasting impression.