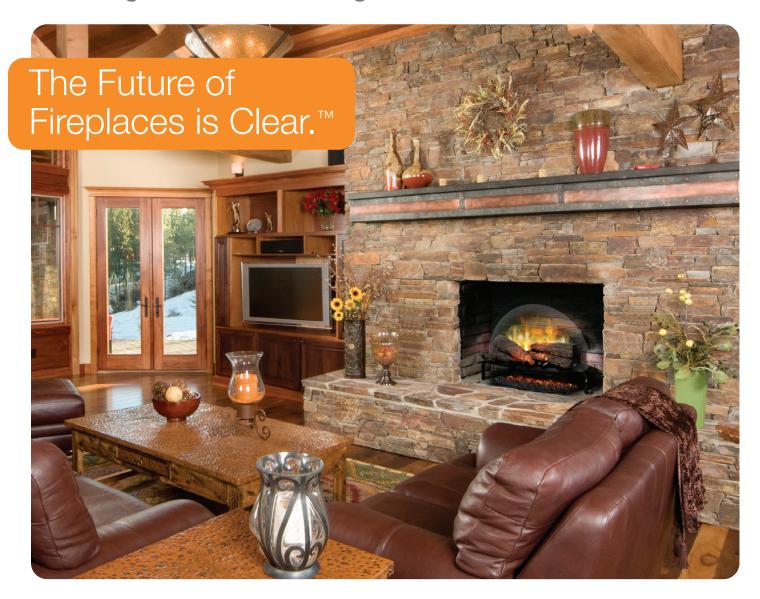

### **Revillusion®**

25" Plug-in Electric Realogs® Set

RLG25

More than the addition of new features, Revillusion is a completely new way of looking at fireplaces. Gaze through the lifelike flames to the back of the firebox, revealing the natural character that gives a wood-burning fireplace its charm. Enjoy the look of a fireplace cut straight from the pages of a magazine by choosing Revillusion; clearly a better fireplace.