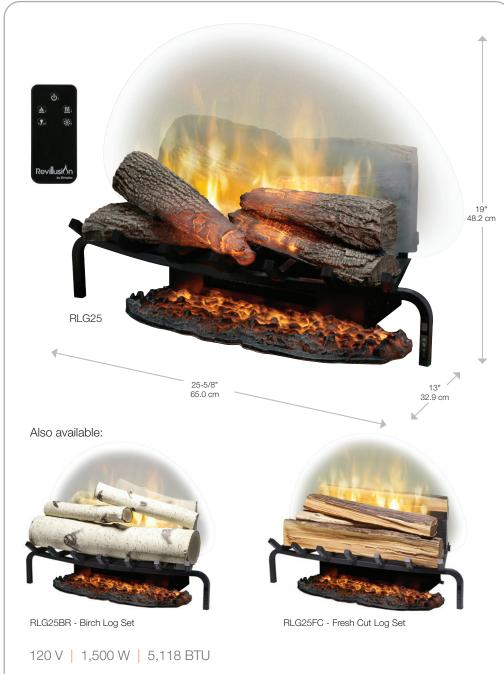

### **Revillusion®**

25" Plug-in Electric Realogs® Set

RLG25

More than the addition of new features, Revillusion is a completely new way of looking at fireplaces. Gaze through the lifelike flames to the back of the firebox, revealing the natural character that gives a wood-burning fireplace its charm. Enjoy the look of a fireplace cut straight from the pages of a magazine by choosing Revillusion; clearly a better fireplace.

#### **Features**

Revillusion® Flame Technology
Flames are larger, brighter and more random, appearing from within the logs.

Mirage™ Flame Panel
Partially frosted acrylic panel is clearly
better than a mirror, showing only
dazzling flames and no reflections.

ThruView™ Full-depth Design
See clear through the flames to the back of a masonry fireplace for a more authentic experience.

Mood Lighting
Customize the firebox glow with a choice of warm hues, plus midnight mode.

Color Enhancement
Adjust the flame base color to red or blue.

Heat On Demand
Enjoy the heater without the flames to warm up your room.

Brightness and Flicker
Adjust light level to suit the room and choose flicker effect for enhanced firelight.

Realogs® Plus

A full grate of life-size hardwood-cast logs, tiered for greater depth.

Hidden Heat Fan-forced ceramic heater provides hidden comfort for small spaces.

All-season Flames
Enjoy the unique charm of a fireplace
365 days a year using the flames
without the heat.

Just Plug It In
Simply plug into any standard
household outlet for instant ambiance.

Low Carbon Footprint
The most sustainable fireplace option;
no emissions and 100% efficient.

Fresh Cut Log Set

Specifications, finishes and dimensions are subject to change. †Limited warranty.