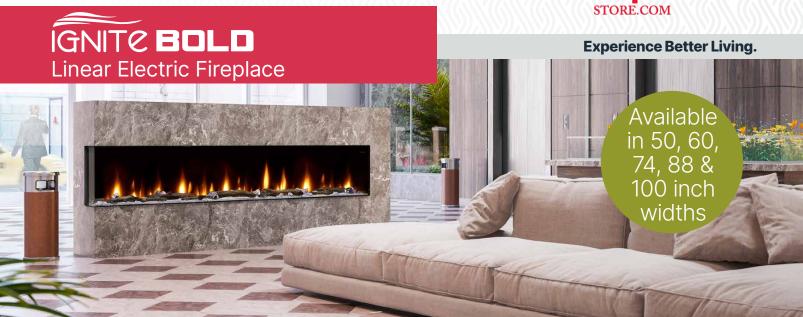

# **Experience Better Living.**

**IGNITE BOLD** 

Make a Bold statement.

#### **A Bold Statement**

Incredible depth, unparalleled flames and an increased viewing height create a focal piece in your space.

Same fireplace, simply choose 1 of 4 configurations all included in the box.

| Model<br>Number | Description                    |
|-----------------|--------------------------------|
| XLF5017-XD      | 50" Linear Electric Fireplace  |
| XLF6017-XD      | 60" Linear Electric Fireplace  |
| XLF7417-XD      | 74" Linear Electric Fireplace  |
| XLF8817-XD      | 88" Linear Electric Fireplace  |
| XLF10017-XD     | 100" Linear Electric Fireplace |