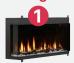

## **Design Versatility**

Install the fireplace your way to fit your space. Frontfacing, right or left corner and bay, all in one box.

Same fireplace, simply choose 1 of 4 configurations all included in the box.

| Model<br>Number | Description                    |
|-----------------|--------------------------------|
| XLF5017-XD      | 50" Linear Electric Fireplace  |
| XLF6017-XD      | 60" Linear Electric Fireplace  |
| XLF7417-XD      | 74" Linear Electric Fireplace  |
| XLF8817-XD      | 88" Linear Electric Fireplace  |
| XLF10017-XD     | 100" Linear Electric Fireplace |