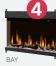

## **Design Versatility**

Install the fireplace your way to fit your space. Frontfacing, right or left corner and bay, all in one box.

Same fireplace, simply choose 1 of 4 configurations all included in the box.

| Model<br>Number | Description                    |
|-----------------|--------------------------------|
| XLF5017-XD      | 50" Linear Electric Fireplace  |
| XLF6017-XD      | 60" Linear Electric Fireplace  |
| XLF7417-XD      | 74" Linear Electric Fireplace  |
| XLF8817-XD      | 88" Linear Electric Fireplace  |
| XLF10017-XD     | 100" Linear Electric Fireplace |