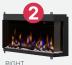

## **Design Versatility**

Install the fireplace your way to fit your space. Frontfacing, right or left corner and bay, all in one box.

Same fireplace, simply choose 1 of 4 configurations all included in the box.

| Model<br>Number | Description                    |
|-----------------|--------------------------------|
| XLF5017-XD      | 50" Linear Electric Fireplace  |
| XLF6017-XD      | 60" Linear Electric Fireplace  |
| XLF7417-XD      | 74" Linear Electric Fireplace  |
| XLF8817-XD      | 88" Linear Electric Fireplace  |
| XLF10017-XD     | 100" Linear Electric Fireplace |