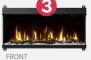

## **Design Versatility**

Install the fireplace your way to fit your space. Frontfacing, right or left corner and bay, all in one box.

Same fireplace, simply choose 1 of 4 configurations all included in the box.

| Model<br>Number | Description                    |
|-----------------|--------------------------------|
| XLF5017-XD      | 50" Linear Electric Fireplace  |
| XLF6017-XD      | 60" Linear Electric Fireplace  |
| XLF7417-XD      | 74" Linear Electric Fireplace  |
| XLF8817-XD      | 88" Linear Electric Fireplace  |
| XLF10017-XD     | 100" Linear Electric Fireplace |