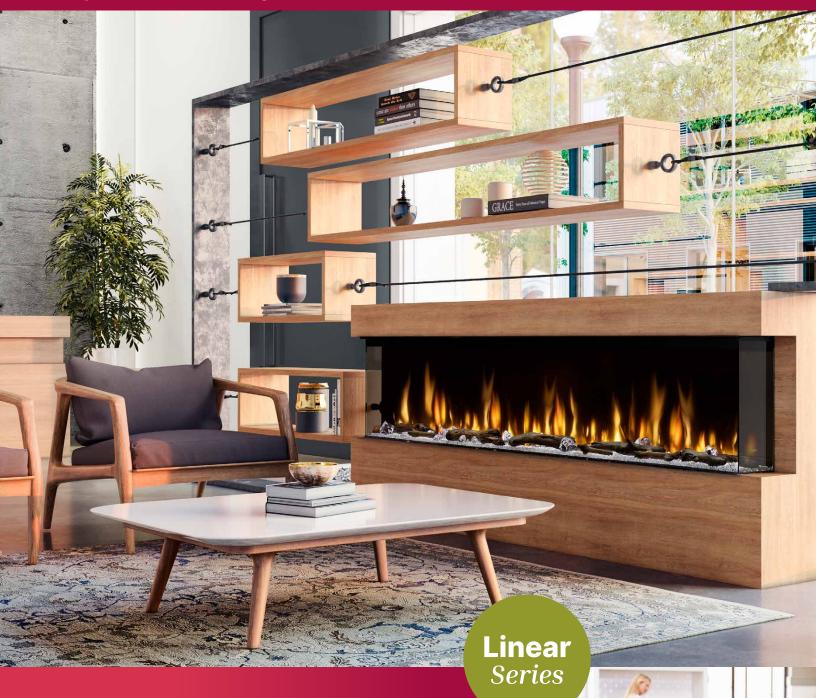

# **Experience Better Living.**

**IGNITE BOLD** 

Make a Bold statement.

#### **A Bold Statement**

Incredible depth, unparalleled flames and an increased viewing height create a focal piece in your space.

## **Design Versatility**

Install the fireplace your way to fit your space. Frontfacing, right or left corner and bay, all in one box.

## Multi-fire® Flame Effect

Patented Dimplex flame effect produces vivid, realistic flames that ignite the senses.