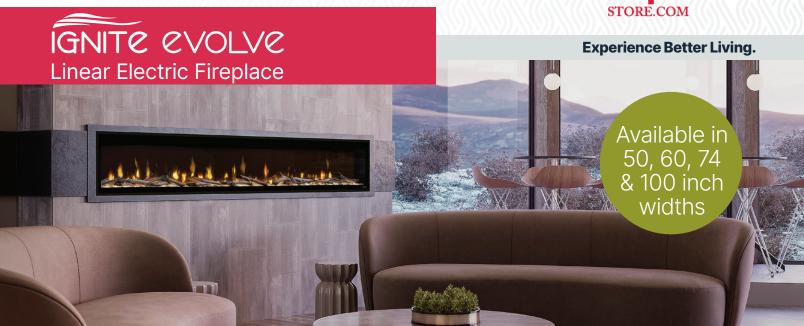

# **Experience Better Living.**

IGNITE EVOLVE

The future of fireplaces has Evolved.

Tumbled glass

Lifelike driftwood

Acrylic crystal

| Model<br>Number | Description                    |
|-----------------|--------------------------------|
| EVO50           | 50" Linear Electric Fireplace  |
| EVO60           | 60" Linear Electric Fireplace  |
| EVO74           | 74" Linear Electric Fireplace  |
| EVO100          | 100" Linear Electric Fireplace |