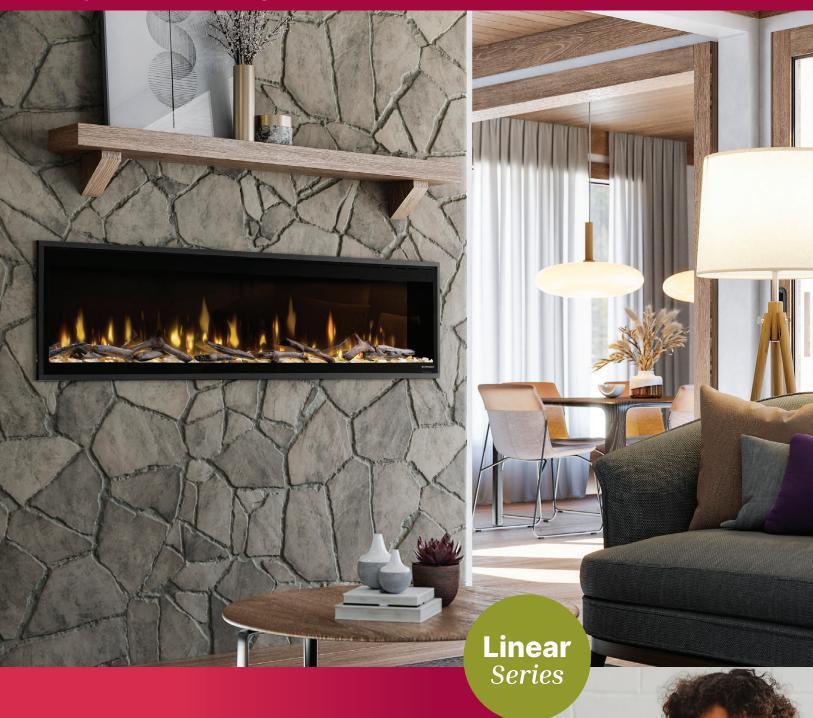

# **Experience Better Living.**

IGNITE EVOLVE

The future of fireplaces has Evolved.

## **Comfort & Aesthetic**

Stunning flames, ember bed and lifelike driftwood work together to create an authentic fire experience.

## Multi-fire® Flame Effect

Patented Dimplex flame effect produces vivid, realistic flames that ignite the senses.

#### Seamless Installation

Fully recesses into a 2×6 wall with or without trim for an edgeless design.