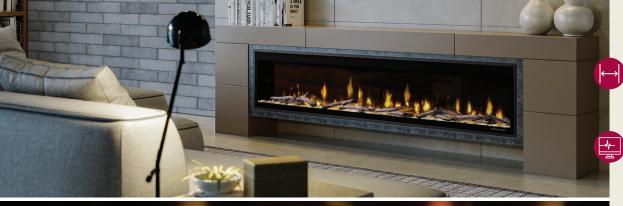

## **Comfort & Aesthetic**

Stunning flames, ember bed and lifelike driftwood work together to create an authentic fire experience.

## Multi-fire® Flame Effect

Patented Dimplex flame effect produces vivid, realistic flames that ignite the senses.

#### Seamless Installation

Fully recesses into a 2×6 wall with or without trim for an edgeless design.